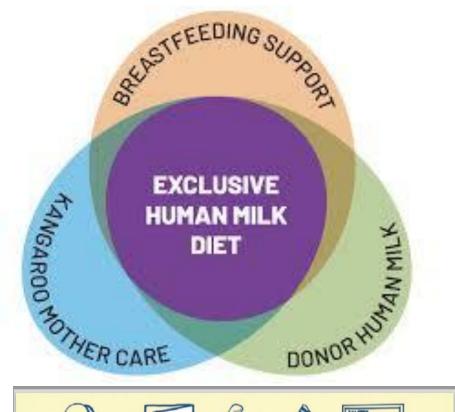

## Building Liquid Bridges Globally

Global Health Exchange 2019

12<sup>th</sup> September 2019

**Dublin City University** 

Dr Tanya M. Cassidy













## **Human Milk Banks around the world**

Dots on the map = countries with established milk banks, and some have more than one.



Adapted from the International Milk Banking Initiative website www.internationalmilkbanking.org

| Mäe/familiar | Gestores |

Profissionais de saúde | Pesquisador/estudante

Buscar no Portal





221 in total with 126 collection points in 2016.



emba EUROPEAN MILK BANK ASSOCIATION

## MUIMME Donor Human Milk Bank Research Sites in Britain and Ireland



## Strengthening Human Milk Banking: A Resource Toolkit for Establishing and Integrating Human Milk Banks























Available at: www.path.org/hmb-toolkit