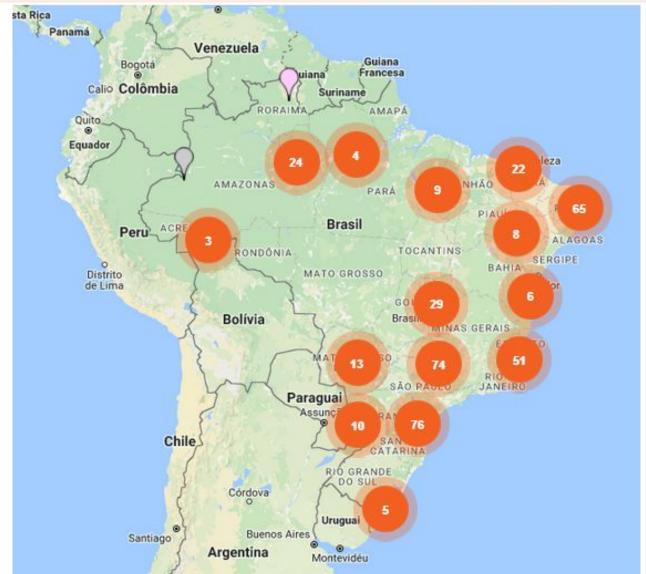

| Mäe/familiar | Gestores |

Profissionais de saúde | Pesquisador/estudante

Buscar no Portal

221 in total with 126 collection points in 2016.

emba EUROPEAN MILK BANK ASSOCIATION