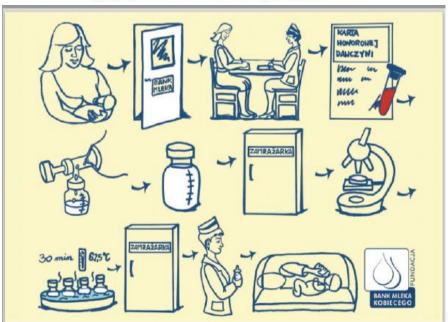

## Strengthening Human Milk Banking: A Resource Toolkit for Establishing and Integrating Human Milk Banks

Available at: www.path.org/hmb-toolkit