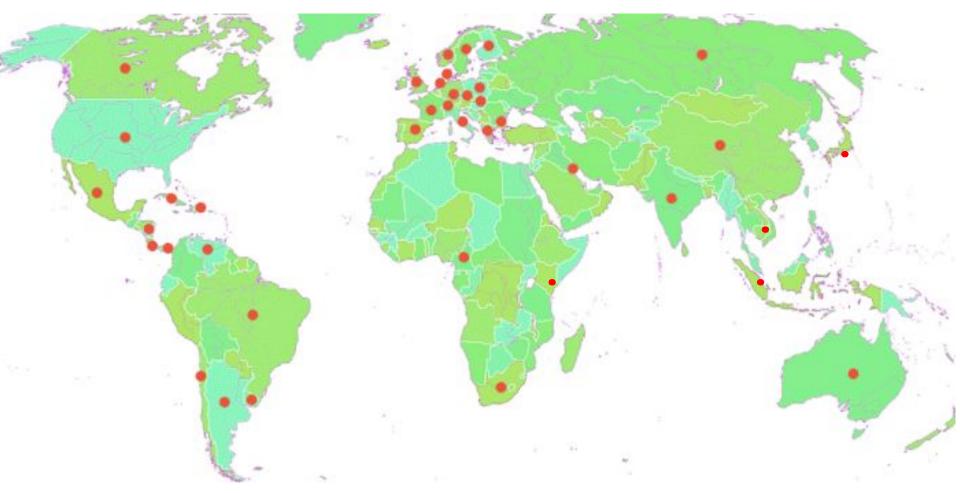

## **Human Milk Banks around the world**

Dots on the map = countries with established milk banks, and some have more than one.

Adapted from the International Milk Banking Initiative website www.internationalmilkbanking.org