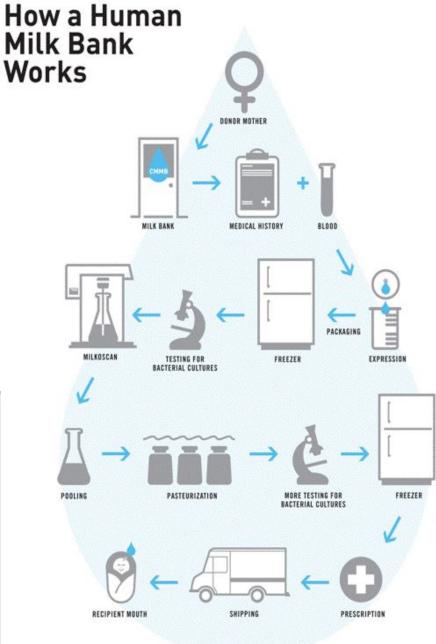

## Strengthening Human Milk Banking: A Resource Toolkit for Establishing and Integrating Human Milk Banks

Available at: www.path.org/hmb-toolkit