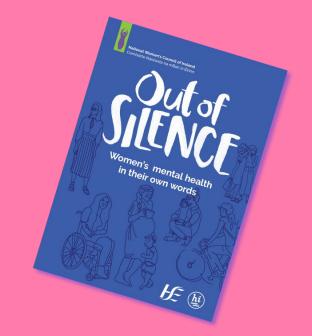

### Women's mental health

"Women are suffering **anxiety** in very high rates... I think it comes from being everything to everyone"

"The expectation is in pregnancy you are happy. There's no knowledge of **perinatal depression**. No-one talks about it, I think it's linked to shame"

"This **intense childcare** causes that they fall into the tunnel of isolation, fatigue, and low self-esteem"

"The **poor income** that women have to survive on, you have to be fed and sleep in comfort before your health comes in"